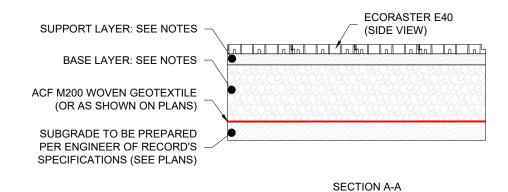

| RECOMMENDED BASE LAYER DEPTHS                        |         |
|------------------------------------------------------|---------|
| DEPTHS LISTED BELOW ARE SUBJECT TO CBR TESTS AND THE |         |
| DESIGN ENGINEER'S SUBGRADE SUPPORT CALCULATIONS.     |         |
| PEDESTRIAN TRAFFIC                                   | 0" MIN. |
| PASSENGER VEHICLE TRAFFIC                            | 4" MIN. |
| INDUSTRIAL TRAFFIC                                   | 6" MIN. |

## NOTES:

- SUPPORT LAYER ~ 2in OF ANGULAR GRAVEL #78 OR SIMILAR. THICKNESS MAY BE REDUCED IF BASE CBR >6. COMPACT SUPPORT LAYER USING PLATE COMPACTOR OR SIMILAR BEFORE INSTALLING E40 GRIDS.
- 2. BASE LAYER AASHTO #57 CLEAN, WASHED ANGULAR STONE
- E40 MAY BE LEFT UNFILLED IF VEHICLE TIRE OR SURFACE LOAD PRESSURE <50 PSI. EDGES WHERE VEHICLES OR LOADS ENTER OR LEAVE SHOULD BE SUPPORTED BY GRAVEL FILLING OR SOLID EDGING TO MINIMIZE EDGE DEFORMATION. INSTALL ECORASTER LEVEL WITH ANY ADJACENT TRAVEL SURFACES. ANY FILLING TO BE PER ENGINEER OR PROJECT SPECIFICATIONS.
- 4. ALLOW FOR THERMAL EXPANSION WHEN INSTALLING IN A CONFINED AREA BY LEAVING ADEQUATE SPACE BETWEEN ECORASTER AND ADJACENT PAVEMENT OR HARD SURFACES. ECORASTER IS 100% RECYCLED LDPE WITH A WORKING TEMPERATURE RANGE OF 465 TO 150F
- RANGE OF -65 TO 150F.

  5. E40 INDIVIDUAL GRIDS ARE A NOMINAL 13x13x1.6in WHEN ASSEMBLED. A 3x4
  PREASSEMBLED MULTI GRID (SHOWN) IS SHIPPED TO THE JOB SITE FOR EASE OF
  INSTALLATION. WEIGHT IS 1.07 lb/sf. ECORASTER IS NONTOXIC TO FISH AND WILDLIFE.
- GRIDS SNAP TOGETHER WITH FOOT PRESSURE (NO TOOLS REQUIRED) AND CAN BE CUT ON SITE WITH RECIPROCATING SAW, CIRCULAR SAW, CONCRETE SAW OR SIMILAR.
- 7. ECORASTER CARRIES A 20 YEAR WARRANTY WHEN INSTALLED PER THIS DRAWING. CONSULT ENGINEER FOR ANY ADDITIONAL REQUIREMENTS ON ALL PROJECTS PRIOR TO CONSTRUCTION.
- 8. TYPICAL GRASS FILLING FOR THE E40 LAYER IS A SANDY LOAM PER GRASS TYPE. OTHER MATERIALS USED PER ENGINEER.
- BASE AND SUPPORT LAYER AGGREGATE SHOULD BE MIXED WITH ~30% TOPSOIL OR PER ENGINEER.