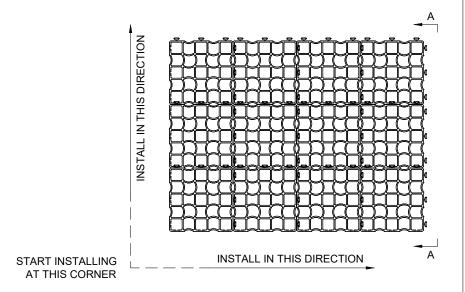

ING TEMPERATURE RANGE OF 465 TO 150F
- RANGE OF -65 TO 150F.

  5. E40 INDIVIDUAL GRIDS ARE A NOMINAL 13x13x1.6in WHEN ASSEMBLED. A 3x4
  PREASSEMBLED MULTI GRID (SHOWN) IS SHIPPED TO THE JOB SITE FOR EASE OF
  INSTALLATION. WEIGHT IS 1.07 lb/sf. ECORASTER IS NONTOXIC TO FISH AND WILDLIFE.
- GRIDS SNAP TOGETHER WITH FOOT PRESSURE (NO TOOLS REQUIRED) AND CAN BE CUT ON SITE WITH RECIPROCATING SAW, CIRCULAR SAW, CONCRETE SAW OR SIMILAR.
- 7. ECORASTER CARRIES A 20 YEAR WARRANTY WHEN INSTALLED PER THIS DRAWING. CONSULT ENGINEER FOR ANY ADDITIONAL REQUIREMENTS ON ALL PROJECTS PRIOR TO CONSTRUCTION.
- 8. TYPICAL GRASS FILLING FOR THE E40 LAYER IS A SANDY LOAM PER GRASS TYPE. OTHER MATERIALS USED PER ENGINEER.
- BASE AND SUPPORT LAYER AGGREGATE SHOULD BE MIXED WITH ~30% TOPSOIL OR PER ENGINEER.



TOP VIEW
INTERCONNECTED BLOCKS





NOT TO SCALE

11/12/2022

## ECORASTER E40 STANDARD GRASS DETAIL AND SECTION

FOR ADDITIONAL INFORMATION PLEASE CONTACT: FERGUSON WATERWORKS, 1-800-448-3636, www.ferguson.com