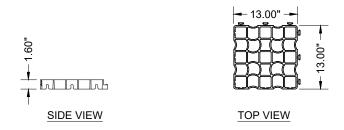

  5. E40 INDIVIDUAL GRIDS ARE A NOMINAL 13x13x1.6in WHEN ASSEMBLED. A 3x4
  PREASSEMBLED MULTI GRID (SHOWN) IS SHIPPED TO THE JOB SITE FOR EASE OF
  INSTALLATION. WEIGHT IS 1.07 lb/sf. ECORASTER IS NONTOXIC TO FISH AND WILDLIFE.
- GRIDS SNAP TOGETHER WITH FOOT PRESSURE (NO TOOLS REQUIRED) AND CAN BE CUT ON SITE WITH RECIPROCATING SAW, CIRCULAR SAW, CONCRETE SAW OR SIMILAR.
- 7. ECORASTER CARRIES A 20 YEAR WARRANTY WHEN INSTALLED PER THIS DRAWING. CONSULT ENGINEER FOR ANY ADDITIONAL REQUIREMENTS ON ALL PROJECTS PRIOR TO CONSTRUCTION.
- 8. TYPICAL GRASS FILLING FOR THE E40 LAYER IS A SANDY LOAM PER GRASS TYPE. OTHER MATERIALS USED PER ENGINEER.
- BASE AND SUPPORT LAYER AGGREGATE SHOULD BE MIXED WITH ~30% TOPSOIL OR PER ENGINEER.